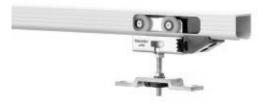

## **QUICK RELEASE HANGER**

**C-411**Up to 150 lbs. [68 kg] per door

This medium-duty quick release hanger comes standard with precision ball bearing, nylon tire wheels and allows for fast and easy installation. Levelling and adjusting the height is easy and only requires one person. For top mounted single, bi-parting, bypassing or pocket doors.

Available in clear, bronze or black anodized, mill finish or powder-coated.