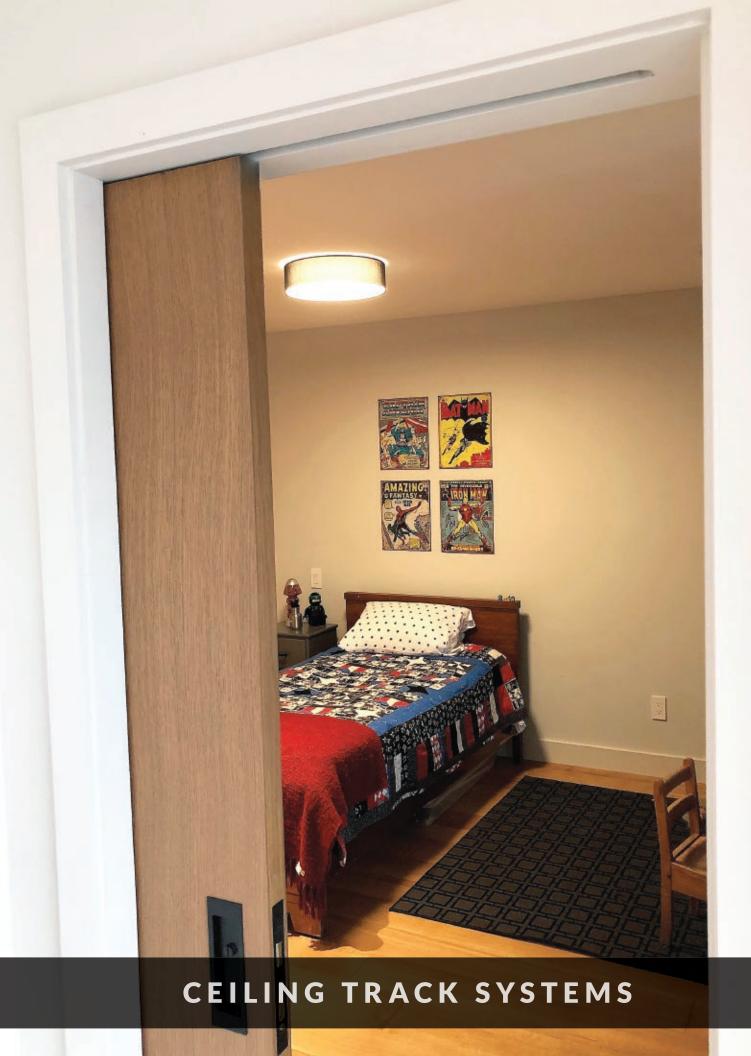

## **QUICK RELEASE HANGER**

**C-411**Up to 150 lbs. [68 kg] per door

This medium-duty quick release hanger comes standard with precision ball bearing, nylon tire wheels and allows for fast and easy installation. Levelling and adjusting the height is easy and only requires one person. For top mounted single, bi-parting, bypassing or pocket doors.

Available in clear, bronze or black anodized, mill finish or powder-coated.

## **TOP MOUNT HANGER**

**C-400** Up to 125 lbs. [57 kg] per door

This series is the ultimate goal for smooth sliding door systems. These hangers come with our precision ball bearing, nylon tire wheels and is ideal for solid core doors. For top mounted single, bi-parting, bypassing or pocket doors.