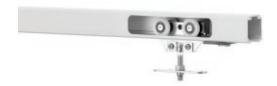

## **TOP MOUNT HANGER**

**C-400** Up to 125 lbs. [57 kg] per door

This series is the ultimate goal for smooth sliding door systems. These hangers come with our precision ball bearing, nylon tire wheels and is ideal for solid core doors. For top mounted single, bi-parting, bypassing or pocket doors.

Available in clear, bronze or black anodized, mill finish or powder-coated.